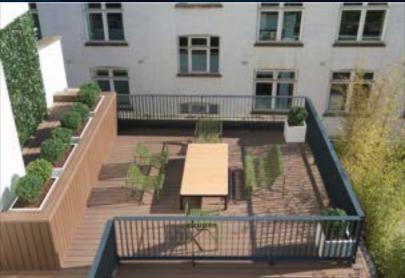

## **ACCOMODATION**

1,520 sq ft (NIA) 141.2 sq m (NIA)

16 desks Conference room Kitchen Lounge Dining table Breakfast bar Communal roof terrace

2<sup>nd</sup> floor. CGI of the desk and kitchen areas

Golden Square