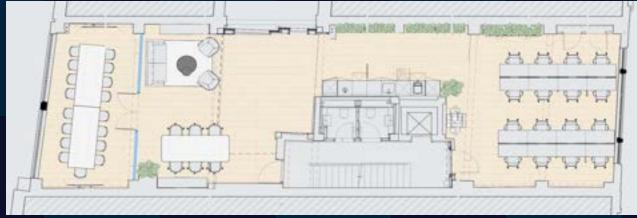

## **ACCOMODATION**

1,520 sq ft (NIA) 141.2 sq m (NIA)

16 desks Conference room Kitchen Lounge Dining table Breakfast bar Communal roof terrace

2<sup>nd</sup> floor. CGI of the desk and kitchen areas

Golden Square